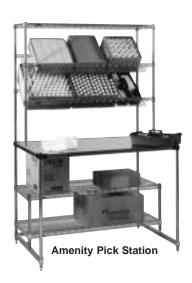

# AMENITY PICK STATION

- Organization eliminates hidden forgotten stock. Pick station allows easy access for storage and dispensing.
- Pick station available in 24" (610mm) and 30" (760mm) depths with back up storage area below counter.
- Perfect for applications involving spillage or contamination. Shelf design features a raised "ship's edge" on all four sides. Sturdy aluminum castings firmly lock corners to posts. Embossed or louvered/embossed shelf styles allow air circulation. Available in stainless steel or galvanized.

Standard Unit height is 72" (1825mm). Stainless steel counter top height is 36" (910mm). Work surface on 24" x 48" (610x1220mm) unit is 10" (254mm) and 30" x 60" (760x1520mm) unit is 12" (305mm).

#### **Amenity Pick Station**

#### **Dimensions:**

|           | VV    | iath | Len   | igth |   |
|-----------|-------|------|-------|------|---|
| Cat. No.  | (in.) | (mm) | (in.) | (mm) |   |
| SWHPS2448 | 24    | 610  | 48    | 1220 |   |
| SWHPS2460 | 24    | 610  | 60    | 1525 |   |
| SWHPS3048 | 30    | 760  | 48    | 1220 | _ |
| SWHPS3060 | 30    | 760  | 60    | 1525 | _ |