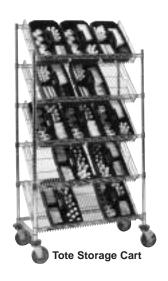

# TOTE STORAGE CART (SLANTED DISPENSER RACKS)

- Tote storage carts can hold up to twenty 10" (254mm) wide totes.
- Slanted shelves add visibility and accessibility.
   Loading is quick, easy and organized.
- Open wire construction and slope of shelves permit instant identification.
- Shelves are adjustable at 1" (25mm) intervals along the height of the post.
- 5" (127mm) casters add mobility, while brakes lock firmly in position.

### **Tote Storage Cart (Slanted Dispenser Racks)**

| .go ou. 1 (o.uou =                                                  |                                                                                                                                                                                                                       | volloo: ridono,                                                                                                                                                                                                                                                 |         |                        | Approx.<br>Pkd. Wt.                                                                                                                                                                                                                                                                                                                                                                                                                                                                                                                                                                                 |                                                                                                                                                                                                                                                                                                                                                                                                                                                                                                                                                                                                                                                                                                                                                                                                                                                                                                                                                                                                                                                                                                                                                                                                                                                                                                                                                                                                                                                                                                                                                                                                                                                                                                                                                                                                                                                                                                                                                                                                                                                                                                                              |
|---------------------------------------------------------------------|-----------------------------------------------------------------------------------------------------------------------------------------------------------------------------------------------------------------------|-----------------------------------------------------------------------------------------------------------------------------------------------------------------------------------------------------------------------------------------------------------------|---------|------------------------|-----------------------------------------------------------------------------------------------------------------------------------------------------------------------------------------------------------------------------------------------------------------------------------------------------------------------------------------------------------------------------------------------------------------------------------------------------------------------------------------------------------------------------------------------------------------------------------------------------|------------------------------------------------------------------------------------------------------------------------------------------------------------------------------------------------------------------------------------------------------------------------------------------------------------------------------------------------------------------------------------------------------------------------------------------------------------------------------------------------------------------------------------------------------------------------------------------------------------------------------------------------------------------------------------------------------------------------------------------------------------------------------------------------------------------------------------------------------------------------------------------------------------------------------------------------------------------------------------------------------------------------------------------------------------------------------------------------------------------------------------------------------------------------------------------------------------------------------------------------------------------------------------------------------------------------------------------------------------------------------------------------------------------------------------------------------------------------------------------------------------------------------------------------------------------------------------------------------------------------------------------------------------------------------------------------------------------------------------------------------------------------------------------------------------------------------------------------------------------------------------------------------------------------------------------------------------------------------------------------------------------------------------------------------------------------------------------------------------------------------|
|                                                                     | Length                                                                                                                                                                                                                |                                                                                                                                                                                                                                                                 | Height  |                        |                                                                                                                                                                                                                                                                                                                                                                                                                                                                                                                                                                                                     |                                                                                                                                                                                                                                                                                                                                                                                                                                                                                                                                                                                                                                                                                                                                                                                                                                                                                                                                                                                                                                                                                                                                                                                                                                                                                                                                                                                                                                                                                                                                                                                                                                                                                                                                                                                                                                                                                                                                                                                                                                                                                                                              |
| Shelves                                                             | (in.)                                                                                                                                                                                                                 | (mm)                                                                                                                                                                                                                                                            | (in.)   | (mm)                   | (lbs.)                                                                                                                                                                                                                                                                                                                                                                                                                                                                                                                                                                                              | (kg)                                                                                                                                                                                                                                                                                                                                                                                                                                                                                                                                                                                                                                                                                                                                                                                                                                                                                                                                                                                                                                                                                                                                                                                                                                                                                                                                                                                                                                                                                                                                                                                                                                                                                                                                                                                                                                                                                                                                                                                                                                                                                                                         |
| Four Slanted Shelves<br>One Flat Top Shelf<br>(Pkg. of 12 dividers) | 24                                                                                                                                                                                                                    | 610                                                                                                                                                                                                                                                             | 60      | 1525                   | 103                                                                                                                                                                                                                                                                                                                                                                                                                                                                                                                                                                                                 | 46.3                                                                                                                                                                                                                                                                                                                                                                                                                                                                                                                                                                                                                                                                                                                                                                                                                                                                                                                                                                                                                                                                                                                                                                                                                                                                                                                                                                                                                                                                                                                                                                                                                                                                                                                                                                                                                                                                                                                                                                                                                                                                                                                         |
| Five Slanted Shelves (Pkg. of 12 dividers)                          | 24                                                                                                                                                                                                                    | 610                                                                                                                                                                                                                                                             | 60      | 1525                   | 112                                                                                                                                                                                                                                                                                                                                                                                                                                                                                                                                                                                                 | 50.4                                                                                                                                                                                                                                                                                                                                                                                                                                                                                                                                                                                                                                                                                                                                                                                                                                                                                                                                                                                                                                                                                                                                                                                                                                                                                                                                                                                                                                                                                                                                                                                                                                                                                                                                                                                                                                                                                                                                                                                                                                                                                                                         |
| Four Slanted Shelves One Flat Top Shelf                             | 36                                                                                                                                                                                                                    | 910                                                                                                                                                                                                                                                             | 60      | 1525                   | 95                                                                                                                                                                                                                                                                                                                                                                                                                                                                                                                                                                                                  | 42.7                                                                                                                                                                                                                                                                                                                                                                                                                                                                                                                                                                                                                                                                                                                                                                                                                                                                                                                                                                                                                                                                                                                                                                                                                                                                                                                                                                                                                                                                                                                                                                                                                                                                                                                                                                                                                                                                                                                                                                                                                                                                                                                         |
| Five Slanted Shelves                                                | 36                                                                                                                                                                                                                    | 910                                                                                                                                                                                                                                                             | 70      | 1778                   | 104                                                                                                                                                                                                                                                                                                                                                                                                                                                                                                                                                                                                 | 46.8                                                                                                                                                                                                                                                                                                                                                                                                                                                                                                                                                                                                                                                                                                                                                                                                                                                                                                                                                                                                                                                                                                                                                                                                                                                                                                                                                                                                                                                                                                                                                                                                                                                                                                                                                                                                                                                                                                                                                                                                                                                                                                                         |
| Four Slanted Shelves One Flat Top Shelf                             | 48                                                                                                                                                                                                                    | 1220                                                                                                                                                                                                                                                            | 60      | 1525                   | 112                                                                                                                                                                                                                                                                                                                                                                                                                                                                                                                                                                                                 | 50.4                                                                                                                                                                                                                                                                                                                                                                                                                                                                                                                                                                                                                                                                                                                                                                                                                                                                                                                                                                                                                                                                                                                                                                                                                                                                                                                                                                                                                                                                                                                                                                                                                                                                                                                                                                                                                                                                                                                                                                                                                                                                                                                         |
| Five Slanted Shelves                                                | 48                                                                                                                                                                                                                    | 1220                                                                                                                                                                                                                                                            | 70      | 1778                   | 123                                                                                                                                                                                                                                                                                                                                                                                                                                                                                                                                                                                                 | 55.3                                                                                                                                                                                                                                                                                                                                                                                                                                                                                                                                                                                                                                                                                                                                                                                                                                                                                                                                                                                                                                                                                                                                                                                                                                                                                                                                                                                                                                                                                                                                                                                                                                                                                                                                                                                                                                                                                                                                                                                                                                                                                                                         |
|                                                                     | Shelves Four Slanted Shelves One Flat Top Shelf (Pkg. of 12 dividers) Five Slanted Shelves (Pkg. of 12 dividers) Four Slanted Shelves One Flat Top Shelf Five Slanted Shelves Four Slanted Shelves One Flat Top Shelf | Shelves (in.) Four Slanted Shelves 24 One Flat Top Shelf (Pkg. of 12 dividers) Five Slanted Shelves (Pkg. of 12 dividers) Four Slanted Shelves 36 One Flat Top Shelf Five Slanted Shelves 36 Four Slanted Shelves 36 Four Slanted Shelves 48 One Flat Top Shelf | Shelves | Length (mm) (in.)   He | Shelves         (in.)         (mm)         (in.)         Height (mm)           Four Slanted Shelves One Flat Top Shelf (Pkg. of 12 dividers)         24         610         60         1525           Five Slanted Shelves (Pkg. of 12 dividers)         24         610         60         1525           Four Slanted Shelves One Flat Top Shelf         36         910         60         1525           Five Slanted Shelves One Flat Top Shelf         36         910         70         1778           Four Slanted Shelves One Flat Top Shelf         48         1220         60         1525 | Length (in.)   (in.) |