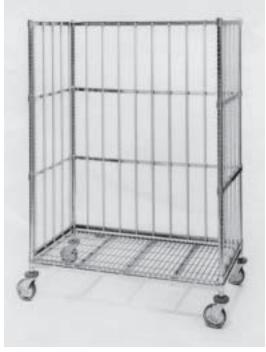

Heavy-Duty

## SUPER ERECTA SHELF® THREE-SIDED BULK TRUCKS

- **Three-Sided Design:** Helps facilitate the loading and unloading of large packages, drums, luggage and other unwieldy items.
- Super Erecta Shelf<sup>®</sup> Construction: Provides fast, secure assembly without the use of any special tools and the durability needed for over-the-road transport.
- Two Models Available: Each in a variety of sizes.
  - Heavy-Duty: Consists of unit mounted on a chrome steel dolly with wraparound bumper, two 6" (152mm) swivel casters and one set of brake lock/swivel lock casters.
  - Standard-Duty: Consists of unit mounted on four 5" (127mm) stem casters.
- **Reinforced Bottom Shelf:** Supports heavy loads. Rugged steel frames provide additional strength. Comes with aluminum split sleeves.
- **Lightweight:** Retaining uprights are made of aluminum tubing.
- Attractive Chrome-Plated Finish

## DIMENSIONS:

|   |           |               | Width |      | Lei   | Length |       | eight |              | Approx.<br>Pkd. Wt. |      |
|---|-----------|---------------|-------|------|-------|--------|-------|-------|--------------|---------------------|------|
| _ | Model No. | Description   | (in.) | (mm) | (in.) | (mm)   | (in.) | (mm)  | Casters      | (lbs.)              | (kg) |
|   | 3ST55MC   | Heavy-Duty    | 24    | 610  | 48    | 1220   | 70    | 1775  | 2-BL6P, 2-6P | 156                 | 71   |
|   | 3ST65MC   | Heavy-Duty    | 24    | 610  | 60    | 1525   | 70    | 1775  | 2-BL6P, 2-6P | 165                 | 75   |
| - | 3ST55DC   | Standard-Duty | 24    | 610  | 48    | 1220   | 69    | 1750  | 4-5MP        | 101                 | 46   |
|   | 3ST65DC   | Standard-Duty | 24    | 610  | 69    | 1525   | 69    | 1750  | 4-5MP        | 106                 | 48   |