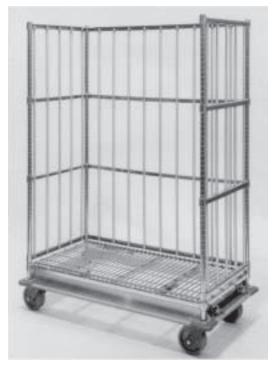

## TIM CAMPBELL 800-400-7500

Item #

Job \_\_\_\_\_

Standard-Duty

## SUPER ERECTA SHELF® THREE-SIDED BULK TRUCKS

- **Three-Sided Design:** Helps facilitate the loading and unloading of large packages, drums, luggage and other unwieldy items.
- Super Erecta Shelf<sup>®</sup> Construction: Provides fast, secure assembly without the use of any special tools and the durability needed for over-the-road transport.
- Two Models Available: Each in a variety of sizes.
  - Heavy-Duty: Consists of unit mounted on a chrome steel dolly with wraparound bumper, two 6" (152mm) swivel casters and one set of brake lock/swivel lock casters.
  - Standard-Duty: Consists of unit mounted on four 5" (127mm) stem casters.
- **Reinforced Bottom Shelf:** Supports heavy loads. Rugged steel frames provide additional strength. Comes with aluminum split sleeves.
- **Lightweight:** Retaining uprights are made of aluminum tubing.
- Attractive Chrome-Plated Finish

## DIMENSIONS:

|   |           |               | Width |      | Lei   | Length |       | eight |              | Approx.<br>Pkd. Wt. |      |
|---|-----------|---------------|-------|------|-------|--------|-------|-------|--------------|---------------------|------|
| _ | Model No. | Description   | (in.) | (mm) | (in.) | (mm)   | (in.) | (mm)  | Casters      | (lbs.)              | (kg) |
|   | 3ST55MC   | Heavy-Duty    | 24    | 610  | 48    | 1220   | 70    | 1775  | 2-BL6P, 2-6P | 156                 | 71   |
|   | 3ST65MC   | Heavy-Duty    | 24    | 610  | 60    | 1525   | 70    | 1775  | 2-BL6P, 2-6P | 165                 | 75   |
| - | 3ST55DC   | Standard-Duty | 24    | 610  | 48    | 1220   | 69    | 1750  | 4-5MP        | 101                 | 46   |
|   | 3ST65DC   | Standard-Duty | 24    | 610  | 69    | 1525   | 69    | 1750  | 4-5MP        | 106                 | 48   |