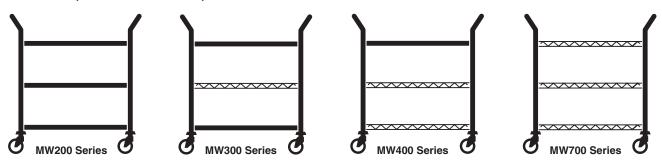

**MW200 Series** – Three stainless steel flat shelves. Six sizes. Stainless steel handles, except chrome handles on MW201.

**MW300 Series** – Two stainless steel flat shelves and one chrome wire shelf. Five sizes. Chrome handles. Wire shelf can be located top, middle or bottom.

**MW400 Series** – Two chrome wire shelves and one stainless steel flat shelf. Five sizes. Chrome handles. Solid shelf can be positioned top, middle or bottom.

**MW700 Series** – Three wire shelves, choice of chrome or stainless steel. Five sizes; ten models. Handle material matches shelves.