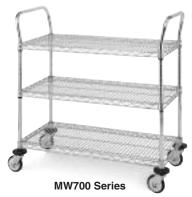

**MW400 Series** – Two chrome wire shelves and one stainless steel flat shelf. Five sizes. Chrome handles. Solid shelf can be positioned top, middle or bottom.

**MW700 Series** – Three wire shelves, choice of chrome or stainless steel. Five sizes; ten models. Handle material matches shelves.