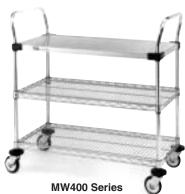

**MW400 Series** – Two chrome wire shelves and one stainless steel flat shelf. Five sizes. Chrome handles. Solid shelf can be positioned top, middle or bottom.

**MW700 Series** – Three wire shelves, choice of chrome or stainless steel. Five sizes; ten models. Handle material matches shelves.