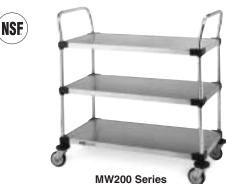

**MW200 Series** – Three stainless steel flat shelves. Six sizes. Stainless steel handles, except chrome handles on MW201.

**MW300 Series** – Two stainless steel flat shelves and one chrome wire shelf. Five sizes. Chrome handles. Wire shelf can be located top, middle or bottom.