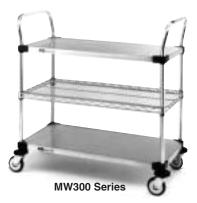

**MW200 Series** – Three stainless steel flat shelves. Six sizes. Stainless steel handles, except chrome handles on MW201.

**MW300 Series** – Two stainless steel flat shelves and one chrome wire shelf. Five sizes. Chrome handles. Wire shelf can be located top, middle or bottom.