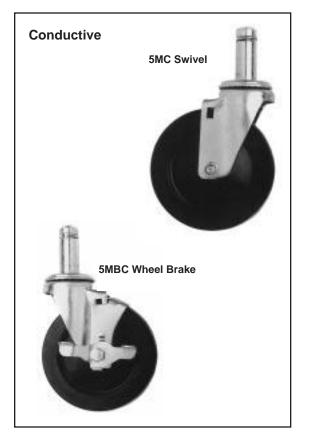

# METRO<sup>™</sup> CONDUCTIVE STEM CASTERS

- Metro Conductive Stem Casters are designed to fit Super Erecta Shelf<sup>®</sup> posts to form shelf carts and other mobile units.
- **Reliable:** All Metro Conductive Casters conform to Federal Specification FF-C-88C regarding the acceptable standards for conductive wheels.
- **Cart Washable:** Metro's conductive casters have grease seals and zerk fittings. Can withstand high pressure washings.
- **Styles Available:** Swivel, foot-operated brake, and rigid casters available in conductive material.
- **Donut Bumpers:** Standard on all conductive casters.
- Additional Caster Types Available

#### DIMENSIONS Conductive Casters — Stem-Type:

|       |             | Whe   | el Dia. | Fa                                   | ace  | Load F | Rating | Weight E                        | a.  |
|-------|-------------|-------|---------|--------------------------------------|------|--------|--------|---------------------------------|-----|
| Model | Туре        | (in.) | (mm)    | (in.)                                | (mm) | (lbs.) | (kg)   |                                 | (g) |
| 5MC   | Stem/Swivel | 5     | 127     | <b>1</b> <sup>1</sup> / <sub>4</sub> | 32   | 175    | 79     | 2 <sup>1</sup> / <sub>2</sub> 1 | .1  |
| 5MBC  | Stem/Brake  | 5     | 127     | <b>1</b> <sup>1</sup> / <sub>4</sub> | 32   | 175    | 79     | 2 <sup>3</sup> / <sub>4</sub> 1 | .2  |
| 5MRC  | Stem/Rigid  | 5     | 127     | <b>1</b> <sup>1</sup> / <sub>4</sub> | 32   | 175    | 79     | 31/2 1                          | .6  |