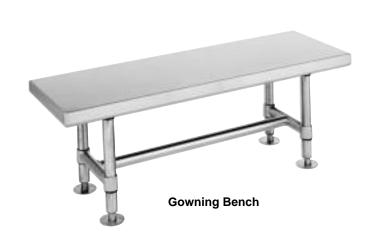

### **GOWNING BENCH**

## Type 304 stainless steel, H.D. Super™ posts and proven Super Erecta construction throughout.

- Heavy duty, solid top bench provides a sturdy and comfortable gowning fixture.
  All benches are 18" (457mm) tall.
- Top is manufactured from 14 gauge, Type 304 stainless steel.
- Adjustable stainless steel foot plates provide for floor mounting.
- Available in several lengths to suit your requirements.
- Unit is non-conductive but can be made conductive with the addition of H.D. Aluminum Split Sleeves (9986HZ).

| Width | n/Length |          | Approx.<br>Pkd. Wt. |       |
|-------|----------|----------|---------------------|-------|
| (in.) | (mm)     | Cat. No. | (lbs.)              | (kg.) |
| 16x36 | 610x915  | GB1636S  | 471/2               | 21.5  |
| 16x48 | 610x1220 | GB1648S  | 55                  | 25    |
| 16x60 | 610x1525 | GB1660S  | 621/2               | 28.4  |
| 16x72 | 610x1825 | GB1672S  | 70                  | 31.8  |