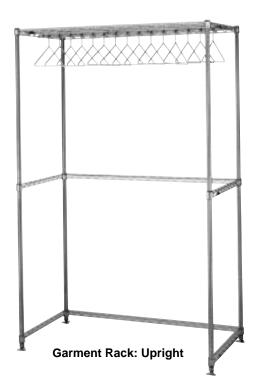

### **GARMENT RACKS**

## Type 304 Stainless Steel and Proven Super Erecta<sup>®</sup> Construction throughout.

- Floor-Mountable Upright and Wall Mount versions available.
- Open wire construction promotes laminar air flow.
- Electro-polished, Type 304 Stainless Steel hangers are included. Hangers are spaced at 3" (76mm) intervals.
- Unique hanger capture mechanism provides theft deterrance.
- Easy to assemble.
- Adjustable stainless steel triangular foot plates provided for floor mounting.
- Available in several sizes to suit your requirements.
- Upright unit is non-conductive, but can be made conductive with the addition of aluminum split sleeves (9986Z).

|              |       |          |              |          | App    | rox.     |            | App    | rox.  |
|--------------|-------|----------|--------------|----------|--------|----------|------------|--------|-------|
| Width/Length |       |          | Cat. No.     | Pkd      | . Wt.  | Cat. No. | Pkd.       | . Wt.  |       |
|              | (in.) | (mm)     | # of Hangers | Upright  | (lbs.) | (kg.)    | Wall Mount | (lbs.) | (kg.) |
|              | 24x36 | 610x915  | 11           | GRU2436S | 27     | 12.25    | GRW2436S   | 20     | 9     |
|              | 24x48 | 610x1220 | 15           | GRU2448S | 36     | 16.25    | GRW2448S   | 221/2  | 10.2  |
|              | 24x60 | 610x1525 | 19           | GRU2460S | 45     | 20.5     | GRW2460S   | 271/2  | 12.5  |
|              | 24x72 | 610x1825 | 23           | GRU2472S | 54     | 24.5     | GRW2472S   | 32     | 14.5  |