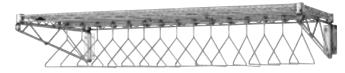

#### TIM CAMPBELL 800-400-7500

| Item# |  |
|-------|--|
|       |  |

ob\_\_\_\_\_

**Garment Rack: Wall Mount** 

### **GARMENT RACKS**

## Type 304 Stainless Steel and Proven Super Erecta<sup>®</sup> Construction throughout.

- Floor-Mountable Upright and Wall Mount versions available.
- Open wire construction promotes laminar air flow.
- Electro-polished, Type 304 Stainless Steel hangers are included. Hangers are spaced at 3" (76mm) intervals.
- Unique hanger capture mechanism provides theft deterrance.
- Easy to assemble.
- Adjustable stainless steel triangular foot plates provided for floor mounting.
- Available in several sizes to suit your requirements.
- Upright unit is non-conductive, but can be made conductive with the addition of aluminum split sleeves (9986Z).

|              |       |          |              |          | App    | rox.     |            | App    | rox.  |
|--------------|-------|----------|--------------|----------|--------|----------|------------|--------|-------|
| Width/Length |       |          | Cat. No.     | Pkd      | . Wt.  | Cat. No. | Pkd.       | . Wt.  |       |
|              | (in.) | (mm)     | # of Hangers | Upright  | (lbs.) | (kg.)    | Wall Mount | (lbs.) | (kg.) |
|              | 24x36 | 610x915  | 11           | GRU2436S | 27     | 12.25    | GRW2436S   | 20     | 9     |
|              | 24x48 | 610x1220 | 15           | GRU2448S | 36     | 16.25    | GRW2448S   | 221/2  | 10.2  |
|              | 24x60 | 610x1525 | 19           | GRU2460S | 45     | 20.5     | GRW2460S   | 271/2  | 12.5  |
|              | 24x72 | 610x1825 | 23           | GRU2472S | 54     | 24.5     | GRW2472S   | 32     | 14.5  |