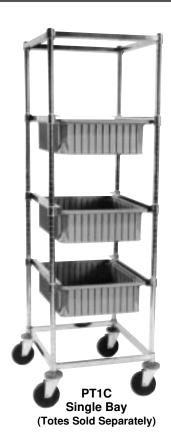

# SUPER-ERECTA SHELF® TOTE BOX CARRIERS/ PT TRUCKS

- **Provides Efficient Handling** of totes, trays, and other types of containers.
- **Versatile:** Available in single, double, or triple-bay configurations.
- Super Erecta Shelf® Construction: Provides positive placement and easy vertical relocation of slides if your requirements change.
- Casters: Four 5" (127mm) swivel. Choose resilient or polyurethane tread.
- Lightweight: Easy to maneuver.
- · Chrome-Plated Finish
- Adjustable Models Available: Telescoping front and back frames on the APT1C truck permit a variation up to 8<sup>3</sup>/<sub>4</sub>" (222mm) in horizontal distance between slides. These trucks can do "double duty" and accommodate containers from 15<sup>1</sup>/<sub>2</sub>" (394mm) to 24<sup>1</sup>/<sub>4</sub>" (615mm) in width. Easily adjusts with a socket wrench.

### **Tote Box Undershelf Slides**

| Width/Length                                                         |                | Height |      | Approx.<br>Pkd. Wt. |        |      |             |  |  |
|----------------------------------------------------------------------|----------------|--------|------|---------------------|--------|------|-------------|--|--|
| (in.)                                                                | (mm)           | (in.)  | (mm) | Caster              | (lbs.) | (kg) | Cat. No.    |  |  |
| SINGLE BAY                                                           |                |        |      |                     |        |      |             |  |  |
| 26x22 <sup>5</sup> / <sub>8</sub>                                    | 660x574        | 68     | 1727 | Resilient           | 56     | 25.2 | PT1C-5M*    |  |  |
| 26x22 <sup>5</sup> / <sub>8</sub>                                    | 660x574        | 68     | 1727 | Polyurethane        | 56     | 25.2 | PT1C-5MP*   |  |  |
| ADJUSTABLE SINGLE BAY (83/4" [222mm] width adjustability)            |                |        |      |                     |        |      |             |  |  |
| 20 <sup>5</sup> / <sub>8</sub> to 29 <sup>3</sup> / <sub>8</sub> x26 | 523 to 746x660 | 68     | 1727 | Resilient           | 54     | 24.3 | APT1C-5M    |  |  |
| 20 <sup>5</sup> / <sub>8</sub> to 29 <sup>3</sup> / <sub>8</sub> x26 | 523 to 746x660 | 68     | 1727 | Polyurethane        | 54     | 24.3 | APT1C-5MP   |  |  |
| DOUBLE BAY                                                           |                |        |      |                     |        |      |             |  |  |
| 26x41³/₄                                                             | 660x1060       | 68     | 1727 | Resilient           | 73     | 32.8 | PT2C-5M**   |  |  |
| 26x41 <sup>3</sup> / <sub>4</sub>                                    | 660x1060       | 68     | 1727 | Polyurethane        | 73     | 32.8 | PT2C-5MP**  |  |  |
| TRIPLE BAY                                                           |                |        |      |                     |        |      |             |  |  |
| 26x60 <sup>7</sup> / <sub>8</sub>                                    | 660x1545       | 68     | 1727 | Resilient           | 117    | 52.6 | PT3C-5M***  |  |  |
| 26x60 <sup>7</sup> / <sub>8</sub>                                    | 660x1545       | 68     | 1727 | Polyurethane        | 117    | 52.6 | PT3C-5MP*** |  |  |

<sup>\*</sup>Single-bay carriers are equipped with six S3C single slides (3 sets).