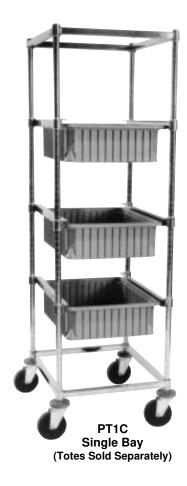

# SUPER-ERECTA SHELF® TOTE BOX CARRIERS/ PT TRUCKS

- **Provides Efficient Handling** of totes, trays, and other types of containers.
- **Versatile:** Available in single, double, or triple-bay configurations.
- Super Erecta Shelf® Construction: Provides positive placement and easy vertical relocation of slides if your requirements change.
- Casters: Four 5" (127mm) swivel. Choose resilient or polyurethane tread.
- Lightweight: Easy to maneuver.
- · Chrome-Plated Finish
- Adjustable Models Available: Telescoping front and back frames on the APT1C truck permit a variation up to 8<sup>3</sup>/<sub>4</sub>" (222mm) in horizontal distance between slides. These trucks can do "double duty" and accommodate containers from 15<sup>1</sup>/<sub>2</sub>" (394mm) to 24<sup>1</sup>/<sub>4</sub>" (615mm) in width. Easily adjusts with a socket wrench.

### **Tote Box Undershelf Slides**

| Width/Length                                                         |                | Height |      | Approx.<br>Pkd. Wt. |        |      |             |  |  |
|----------------------------------------------------------------------|----------------|--------|------|---------------------|--------|------|-------------|--|--|
| (in.)                                                                | (mm)           | (in.)  | (mm) | Caster              | (lbs.) | (kg) | Cat. No.    |  |  |
| SINGLE BAY                                                           |                |        |      |                     |        |      |             |  |  |
| 26x22 <sup>5</sup> / <sub>8</sub>                                    | 660x574        | 68     | 1727 | Resilient           | 56     | 25.2 | PT1C-5M*    |  |  |
| 26x22 <sup>5</sup> / <sub>8</sub>                                    | 660x574        | 68     | 1727 | Polyurethane        | 56     | 25.2 | PT1C-5MP*   |  |  |
| ADJUSTABLE SINGLE BAY (83/4" [222mm] width adjustability)            |                |        |      |                     |        |      |             |  |  |
| 20 <sup>5</sup> / <sub>8</sub> to 29 <sup>3</sup> / <sub>8</sub> x26 | 523 to 746x660 | 68     | 1727 | Resilient           | 54     | 24.3 | APT1C-5M    |  |  |
| 20 <sup>5</sup> / <sub>8</sub> to 29 <sup>3</sup> / <sub>8</sub> x26 | 523 to 746x660 | 68     | 1727 | Polyurethane        | 54     | 24.3 | APT1C-5MP   |  |  |
| DOUBLE BAY                                                           |                |        |      |                     |        |      |             |  |  |
| 26x41³/₄                                                             | 660x1060       | 68     | 1727 | Resilient           | 73     | 32.8 | PT2C-5M**   |  |  |
| 26x41 <sup>3</sup> / <sub>4</sub>                                    | 660x1060       | 68     | 1727 | Polyurethane        | 73     | 32.8 | PT2C-5MP**  |  |  |
| TRIPLE BAY                                                           |                |        |      |                     |        |      |             |  |  |
| 26x60 <sup>7</sup> / <sub>8</sub>                                    | 660x1545       | 68     | 1727 | Resilient           | 117    | 52.6 | PT3C-5M***  |  |  |
| 26x60 <sup>7</sup> / <sub>8</sub>                                    | 660x1545       | 68     | 1727 | Polyurethane        | 117    | 52.6 | PT3C-5MP*** |  |  |

<sup>\*</sup>Single-bay carriers are equipped with six S3C single slides (3 sets).