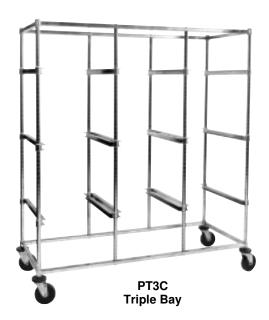

# SUPER-ERECTA SHELF® TOTE BOX CARRIERS/ PT TRUCKS

- **Provides Efficient Handling** of totes, trays, and other types of containers.
- **Versatile:** Available in single, double, or triple-bay configurations.
- Super Erecta Shelf® Construction: Provides positive placement and easy vertical relocation of slides if your requirements change.
- Casters: Four 5" (127mm) swivel. Choose resilient or polyurethane tread.
- Lightweight: Easy to maneuver.
- · Chrome-Plated Finish
- Adjustable Models Available: Telescoping front and back frames on the APT1C truck permit a variation up to 8<sup>3</sup>/<sub>4</sub>" (222mm) in horizontal distance between slides. These trucks can do "double duty" and accommodate containers from 15<sup>1</sup>/<sub>2</sub>" (394mm) to 24<sup>1</sup>/<sub>4</sub>" (615mm) in width. Easily adjusts with a socket wrench.

### **Tote Box Undershelf Slides**

| Width/Length                                                         |                | Height |      | Approx.<br>Pkd. Wt. |        |      |             |  |  |
|----------------------------------------------------------------------|----------------|--------|------|---------------------|--------|------|-------------|--|--|
| (in.)                                                                | (mm)           | (in.)  | (mm) | Caster              | (lbs.) | (kg) | Cat. No.    |  |  |
| SINGLE BAY                                                           |                |        |      |                     |        |      |             |  |  |
| 26x22 <sup>5</sup> / <sub>8</sub>                                    | 660x574        | 68     | 1727 | Resilient           | 56     | 25.2 | PT1C-5M*    |  |  |
| 26x22 <sup>5</sup> / <sub>8</sub>                                    | 660x574        | 68     | 1727 | Polyurethane        | 56     | 25.2 | PT1C-5MP*   |  |  |
| ADJUSTABLE SINGLE BAY (83/4" [222mm] width adjustability)            |                |        |      |                     |        |      |             |  |  |
| 20 <sup>5</sup> / <sub>8</sub> to 29 <sup>3</sup> / <sub>8</sub> x26 | 523 to 746x660 | 68     | 1727 | Resilient           | 54     | 24.3 | APT1C-5M    |  |  |
| 20 <sup>5</sup> / <sub>8</sub> to 29 <sup>3</sup> / <sub>8</sub> x26 | 523 to 746x660 | 68     | 1727 | Polyurethane        | 54     | 24.3 | APT1C-5MP   |  |  |
| DOUBLE BAY                                                           |                |        |      |                     |        |      |             |  |  |
| 26x41³/₄                                                             | 660x1060       | 68     | 1727 | Resilient           | 73     | 32.8 | PT2C-5M**   |  |  |
| 26x41 <sup>3</sup> / <sub>4</sub>                                    | 660x1060       | 68     | 1727 | Polyurethane        | 73     | 32.8 | PT2C-5MP**  |  |  |
| TRIPLE BAY                                                           |                |        |      |                     |        |      |             |  |  |
| 26x60 <sup>7</sup> / <sub>8</sub>                                    | 660x1545       | 68     | 1727 | Resilient           | 117    | 52.6 | PT3C-5M***  |  |  |
| 26x60 <sup>7</sup> / <sub>8</sub>                                    | 660x1545       | 68     | 1727 | Polyurethane        | 117    | 52.6 | PT3C-5MP*** |  |  |

Each carrier has two brake casters and two swivel casters.

\*\*Double-bay carriers are equipped with six S3C single slides (3 sets) and three S4C double slides.

<sup>\*\*\*</sup>Triple-bay carriers are equipped with six S3C single slides (3 sets) and six S4C double slides (3 sets).