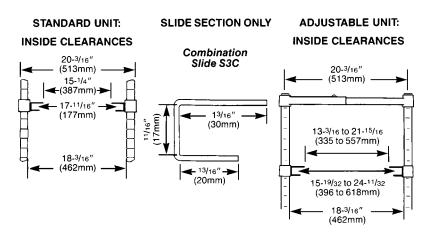

# SUPER-ERECTA SHELF® TOTE BOX CARRIERS/ PT TRUCKS

- **Provides Efficient Handling** of totes, trays, and other types of containers.
- **Versatile:** Available in single, double, or triple-bay configurations.
- Super Erecta Shelf® Construction: Provides positive placement and easy vertical relocation of slides if your requirements change.
- Casters: Four 5" (127mm) swivel. Choose resilient or polyurethane tread.
- Lightweight: Easy to maneuver.
- · Chrome-Plated Finish
- Adjustable Models Available: Telescoping front and back frames on the APT1C truck permit a variation up to 8<sup>3</sup>/<sub>4</sub>" (222mm) in horizontal distance between slides. These trucks can do "double duty" and accommodate containers from 15<sup>1</sup>/<sub>2</sub>" (394mm) to 24<sup>1</sup>/<sub>4</sub>" (615mm) in width. Easily adjusts with a socket wrench.

### **Tote Box Undershelf Slides**

| Width/Length                                                         |                | Height |      | Approx.<br>Pkd. Wt. |        |      |             |  |  |
|----------------------------------------------------------------------|----------------|--------|------|---------------------|--------|------|-------------|--|--|
| (in.)                                                                | (mm)           | (in.)  | (mm) | Caster              | (lbs.) | (kg) | Cat. No.    |  |  |
| SINGLE BAY                                                           |                |        |      |                     |        |      |             |  |  |
| 26x22 <sup>5</sup> / <sub>8</sub>                                    | 660x574        | 68     | 1727 | Resilient           | 56     | 25.2 | PT1C-5M*    |  |  |
| 26x22 <sup>5</sup> / <sub>8</sub>                                    | 660x574        | 68     | 1727 | Polyurethane        | 56     | 25.2 | PT1C-5MP*   |  |  |
| ADJUSTABLE SINGLE BAY (83/4" [222mm] width adjustability)            |                |        |      |                     |        |      |             |  |  |
| 20 <sup>5</sup> / <sub>8</sub> to 29 <sup>3</sup> / <sub>8</sub> x26 | 523 to 746x660 | 68     | 1727 | Resilient           | 54     | 24.3 | APT1C-5M    |  |  |
| 20 <sup>5</sup> / <sub>8</sub> to 29 <sup>3</sup> / <sub>8</sub> x26 | 523 to 746x660 | 68     | 1727 | Polyurethane        | 54     | 24.3 | APT1C-5MP   |  |  |
| DOUBLE BAY                                                           |                |        |      |                     |        |      |             |  |  |
| 26x41³/₄                                                             | 660x1060       | 68     | 1727 | Resilient           | 73     | 32.8 | PT2C-5M**   |  |  |
| 26x41 <sup>3</sup> / <sub>4</sub>                                    | 660x1060       | 68     | 1727 | Polyurethane        | 73     | 32.8 | PT2C-5MP**  |  |  |
| TRIPLE BAY                                                           |                |        |      |                     |        |      |             |  |  |
| 26x60 <sup>7</sup> / <sub>8</sub>                                    | 660x1545       | 68     | 1727 | Resilient           | 117    | 52.6 | PT3C-5M***  |  |  |
| 26x60 <sup>7</sup> / <sub>8</sub>                                    | 660x1545       | 68     | 1727 | Polyurethane        | 117    | 52.6 | PT3C-5MP*** |  |  |

#### **Extra Slides**

| Width/Length |        | Approx.<br>Pkd. Wt.         |        |      |          |  |  |
|--------------|--------|-----------------------------|--------|------|----------|--|--|
| (in.)        | (mm)   | Description                 | (lbs.) | (kg) | Cat. No. |  |  |
| 13/16x24     | 30x610 | Combination Single Slide    | 1.5    | .67  | S3C      |  |  |
| 13/16x24     | 30x610 | Combination Double Slide    | 1.6    | .72  | S4C      |  |  |
|              |        | End Stops for the S3C Slide |        |      | 9950Z    |  |  |