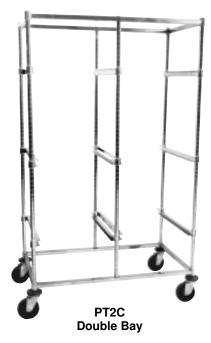

# SUPER-ERECTA SHELF® TOTE BOX CARRIERS/ PT TRUCKS

- **Provides Efficient Handling** of totes, trays, and other types of containers.
- **Versatile:** Available in single, double, or triple-bay configurations.
- Super Erecta Shelf® Construction: Provides positive placement and easy vertical relocation of slides if your requirements change.
- Casters: Four 5" (127mm) swivel. Choose resilient or polyurethane tread.
- Lightweight: Easy to maneuver.
- · Chrome-Plated Finish
- Adjustable Models Available: Telescoping front and back frames on the APT1C truck permit a variation up to 8<sup>3</sup>/<sub>4</sub>" (222mm) in horizontal distance between slides. These trucks can do "double duty" and accommodate containers from 15<sup>1</sup>/<sub>2</sub>" (394mm) to 24<sup>1</sup>/<sub>4</sub>" (615mm) in width. Easily adjusts with a socket wrench.

### **Tote Box Undershelf Slides**

| Width/Length                                                         |                | Height |      | Approx.<br>Pkd. Wt. |        |      |             |  |  |
|----------------------------------------------------------------------|----------------|--------|------|---------------------|--------|------|-------------|--|--|
| (in.)                                                                | (mm)           | (in.)  | (mm) | Caster              | (lbs.) | (kg) | Cat. No.    |  |  |
| SINGLE BAY                                                           |                |        |      |                     |        |      |             |  |  |
| 26x22 <sup>5</sup> / <sub>8</sub>                                    | 660x574        | 68     | 1727 | Resilient           | 56     | 25.2 | PT1C-5M*    |  |  |
| 26x22 <sup>5</sup> / <sub>8</sub>                                    | 660x574        | 68     | 1727 | Polyurethane        | 56     | 25.2 | PT1C-5MP*   |  |  |
| ADJUSTABLE SINGLE BAY (83/4" [222mm] width adjustability)            |                |        |      |                     |        |      |             |  |  |
| 20 <sup>5</sup> / <sub>8</sub> to 29 <sup>3</sup> / <sub>8</sub> x26 | 523 to 746x660 | 68     | 1727 | Resilient           | 54     | 24.3 | APT1C-5M    |  |  |
| 20 <sup>5</sup> / <sub>8</sub> to 29 <sup>3</sup> / <sub>8</sub> x26 | 523 to 746x660 | 68     | 1727 | Polyurethane        | 54     | 24.3 | APT1C-5MP   |  |  |
| DOUBLE BAY                                                           |                |        |      |                     |        |      |             |  |  |
| 26x41³/₄                                                             | 660x1060       | 68     | 1727 | Resilient           | 73     | 32.8 | PT2C-5M**   |  |  |
| 26x41 <sup>3</sup> / <sub>4</sub>                                    | 660x1060       | 68     | 1727 | Polyurethane        | 73     | 32.8 | PT2C-5MP**  |  |  |
| TRIPLE BAY                                                           |                |        |      |                     |        |      |             |  |  |
| 26x60 <sup>7</sup> / <sub>8</sub>                                    | 660x1545       | 68     | 1727 | Resilient           | 117    | 52.6 | PT3C-5M***  |  |  |
| 26x60 <sup>7</sup> / <sub>8</sub>                                    | 660x1545       | 68     | 1727 | Polyurethane        | 117    | 52.6 | PT3C-5MP*** |  |  |

Each carrier has two brake casters and two swivel casters.

\*\*Double-bay carriers are equipped with six S3C single slides (3 sets) and three S4C double slides.

<sup>\*\*\*</sup>Triple-bay carriers are equipped with six S3C single slides (3 sets) and six S4C double slides (3 sets).