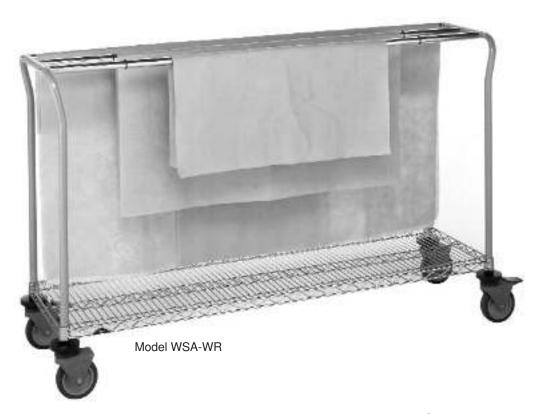

# MINIMUM FOLD LINEN RACK

- Eliminates Fold Lines: Keeps banquet and table linens fresh.
- **Mobile Unit** allows stock to be rolled to event site: restaurant or banquet room.
- Holds up to 60" x 60" Linens (1524x1524mm)
- Non-Slip Feature: 24 rubber "O" rings, which fit over support bars, reduce slipping of wraps.
- Easy Access: Ergonomically designed rack positions wrap at waist height to eliminate "reaching".
- Easily Maneuverable: 5" (127mm) polymer swivel casters, two with brakes, provide easy mobility and positioning.

# MINIMUM FOLD LINEN RACK

Minimum Fold Rack consists of two end panels, four swivel casters (two with brakes), a wire bottom shelf, 24 "O" rings, and three support bars.

#### **SPECIFICATIONS:**

**Posts:** Two "U"-shaped handles/posts. Gray powder coated.

**Shelf:** Chrome-plated bottom shelf, 18" x 60" (455 x 1525mm).

Casters: 5" (127mm) polymer casters, 2 swivel, 2 swivel with brake.

**Support Bars:** 1" (25.4mm) diameter, 60" (1525mm) long, chrome-plated.