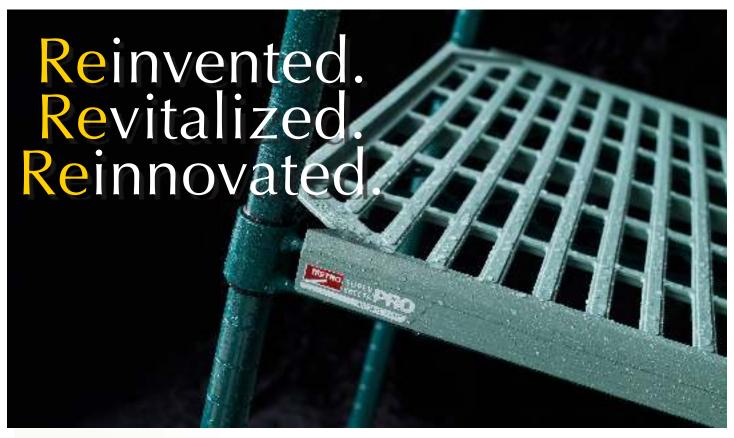

## NEW Super Erecta Pro<sup>TM</sup>

## Durable & Cleanable. The original - reinnovated.

- Protective: lift-off polymer shelf mats resist abrasion from rough stuff like polycarbonate containers, stainless pans and heavy boxes; shelf mats clean up easily by hand, in a utility sink or in a commercial washer.
- Proficient: 1" shelf adjustability maximizes space efficiency.
- Proactive: Microban® antimicrobial protection is built-in to polymer mats and epoxy coated shelf frames and posts.
- Productive: units are available in the wide variety of sizes professionals use most, and are interchangeable with existing Metro Super Erecta® shelf systems.
- Proven: robust construction is classic Super Erecta<sup>®</sup>; holds up to 800 lbs. per shelf 2000 lbs. per stationary unit That's a lot of stuff!