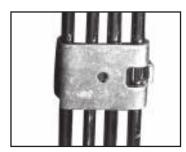

• **Upright Clamp:** Where regular Erecta Shelf® units are to be joined end-to-end, the upright clamp holds the adjacent uprights securely so that each unit buttresses the other.

Model No. 9971Z

Model No. 9993Z