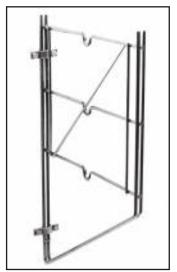

### REGULAR ERECTA SHELF® SHELVING ACCESSORIES

• Wall Mounts: Used to create wall-mounted shelving units with 12" or 18" (305 or 460mm) regular Erecta Shelf® shelves of any length. Models are available to accommodate from one to five shelves. Each mount consists of shelf support and mounting brackets. Wall bolts or screws not included; they must be selected according to type of wall. Order shelves from sheet #10.50.

For additional mounting brackets (single) order. **Model No. 9975C**Double mounting brackets are also available for use where continuous wall shelving is to be installed. **Model No. 9976C** 

• Wall Kit: Kit includes two shelves, shelf supports, and mounting brackets. Wall bolts and screws not included; they must be selected according to type of wall.