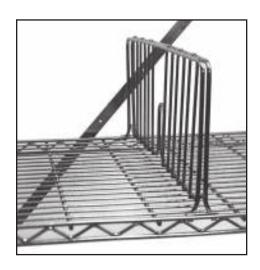

# REGULAR ERECTA SHELF 800-400-7500 SHELVING ACCESSORIES

• 8" (203mm) Shelf Dividers: Shelf dividers enable you to compartmentalize shelves, help keep shelf contents orderly. Because they snap into place, they can be positioned and repositioned to exact size of section needed. All models 8" (203mm) high.