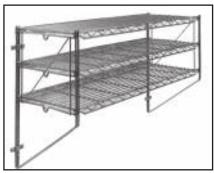

### REGULAR ERECTA SHELF® SHELVING ACCESSORIES

• Wall Mounts: Used to create wall-mounted shelving units with 12" or 18" (305 or 460mm) regular Erecta Shelf® shelves of any length. Models are available to accommodate from one to five shelves. Each mount consists of shelf support and mounting brackets. Wall bolts or screws not included; they must be selected according to type of wall. Order shelves from sheet #10.50.

For additional mounting brackets (single) order. **Model No. 9975C**Double mounting brackets are also available for use where continuous wall shelving is to be installed. **Model No. 9976C** 

• Wall Kit: Kit includes two shelves, shelf supports, and mounting brackets. Wall bolts and screws not included; they must be selected according to type of wall.