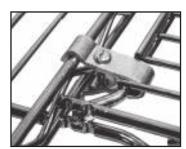

• Rods & Tabs: Rods hook over wires of top shelf and are attached to each of the other shelves with spring-clip tab. Each rod requires one tab for each shelf except top self. Chrome.

Rods are shipped with sufficient tabs for a 4-shelf unit. For additional tabs order:

Wire Shelf Tab Model No. 9084Z