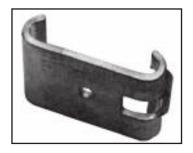

• **Upright Clamp:** Where regular Erecta Shelf® units are to be joined end-to-end, the upright clamp holds the adjacent uprights securely so that each unit buttresses the other.

Model No. 9971Z

Model No. 9993Z