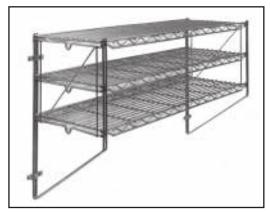

For additional mounting brackets (single) order. **Model No. 9975C**Double mounting brackets are also available for use where continuous wall shelving is to be installed. **Model No. 9976C** 

• Wall Kit: Kit includes two shelves, shelf supports, and mounting brackets. Wall bolts and screws not included; they must be selected according to type of wall.

|           | _     | helf<br>ngth | _                              | rerall<br>ngth | _     | helf<br>idth | _     | verall<br>/idth | _     | rerall<br>eight | Appı<br>Pkd. |       |
|-----------|-------|--------------|--------------------------------|----------------|-------|--------------|-------|-----------------|-------|-----------------|--------------|-------|
| Model No. | (in.) | (mm)         | (in.)                          | (mm)           | (in.) | (mm)         | (in.) | (mm)            | (in.) | (mm)            | (lbs.)       | (kg)  |
| 12WS12C   | 24    | 610          | 26 1/4                         | 670            | 12    | 305          | 13    | 330             | 21    | 530             | 181/2        | 81/2  |
| 12WS32C   | 36    | 910          | 381/4                          | 970            | 12    | 305          | 13    | 330             | 21    | 530             | 251/4        | 111/2 |
| 12WS52C   | 48    | 1220         | 50 <sup>1</sup> / <sub>4</sub> | 1275           | 12    | 305          | 13    | 330             | 21    | 530             | 32           | 143/4 |

Kit packaged in one box and UPS shippable.