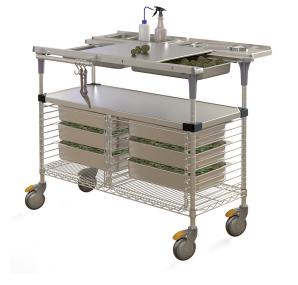

# Get it done faster with PrepMate. Maximize workflow and get more out of every cut.

PrepMate is a multifunctional workstation designed around the operator to eliminate space constraints and increase overall productivity. Trim, slide, clean, store or transport in a smaller footprint. Prepmate is efficiently sized & accessorized to maximize space and allow for a streamlined cannabis process and workflow.

### Multi-functional.

Perform manicuring and trimming in a space saving foot print with a patent pending multi-level work surface design that will make your tasks execute faster and more efficiently than traditional methods.

### **Boost Productivity.**

Multi-Level: The PrepMate™ Multi-Rail maximizes your workspace by holding work surfaces above your containers, creating a dynamic system for cannabis processing that will increase your productivity by up to 20%\*

# Multi-Level Functionality.

Streamline your process using multiple levels that work together to create a workspace that maximizes every inch. Slide stainless steel work surface to extract flowers, trim and slide back to reveal and store finished product.