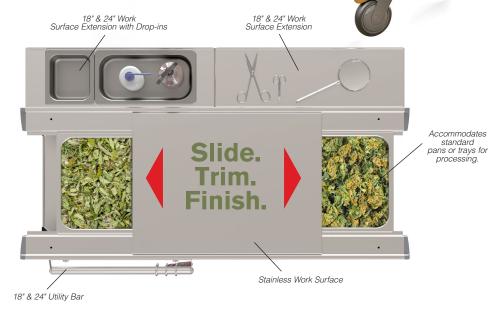

# Multi-Level Functionality.

Streamline your process using multiple levels that work together to create a workspace that maximizes every inch. Slide stainless steel work surface to extract flowers, trim and slide back to reveal and store finished product.