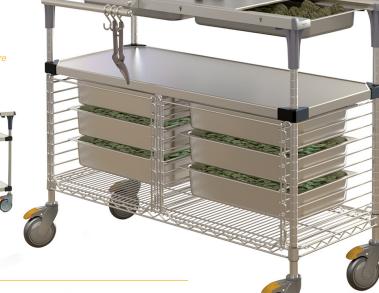

### **Boost Productivity.**

Multi-Level: The PrepMate™ Multi-Rail maximizes your workspace by holding work surfaces above your containers, creating a dynamic system for cannabis processing that will increase your productivity by up to 20%\*

# Multi-Level Functionality.

Streamline your process using multiple levels that work together to create a workspace that maximizes every inch. Slide stainless steel work surface to extract flowers, trim and slide back to reveal and store finished product.